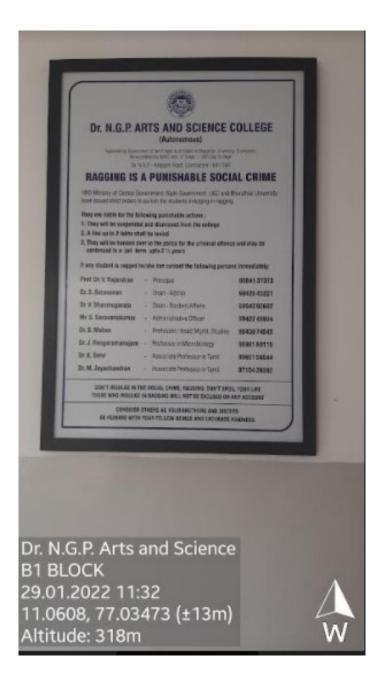

|                                                                                                                 |
|                                                                                                                          |                                                                                                                 |





(An Autonomous Institution, Affiliated to Bharathiar University, Coimbatore) Approved by Government of Tamil Nadu and Accredited by NAAC with 'A' Grade (2<sup>nd</sup> Cycle) Dr. N.G.P. – Kalapatti Road, Coimbatore-641048, Tamil Nadu, India Web: www.drngpasc.ac.in |Email: info@drngpasc.ac.in | Phone: +91-422-2369100 NAAC 3<sup>rd</sup> Cycle

Criterion V Metric 5.1.5

#### **Organization Wide Awareness on Polices**







(An Autonomous Institution, Affiliated to Bharathiar University, Coimbatore) Approved by Government of Tamil Nadu and Accredited by NAAC with 'A' Grade (2<sup>nd</sup> Cycle) Dr. N.G.P. – Kalapatti Road, Coimbatore-641048, Tamil Nadu, India Web: www.drngpasc.ac.in |Email: info@drngpasc.ac.in | Phone: +91-422-2369100 NAAC 3<sup>rd</sup> Cycle

Criterion V Metric 5.1.5

# **Under Taking on Polices**

|                        | Re-accredited by N